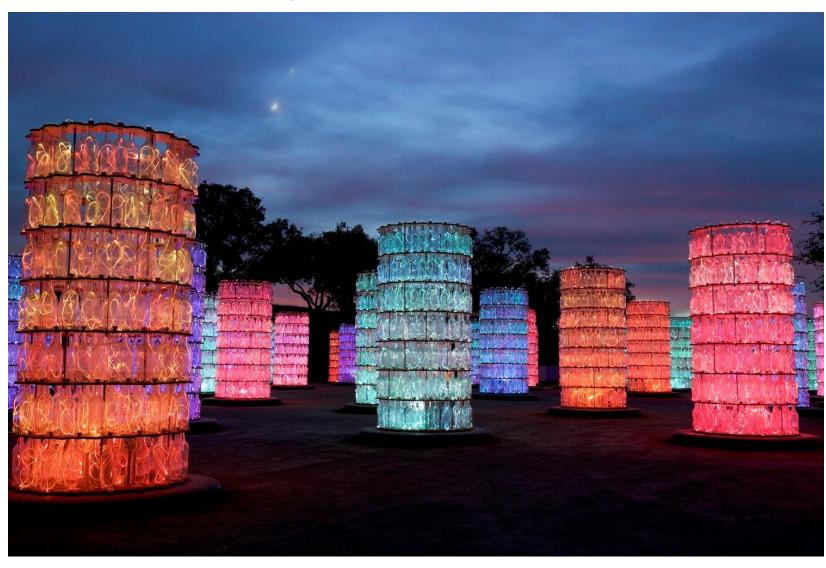

# Discovery Kings Canyon

Light Towers – light installation

- Renowned artist Bruce Munro
- 69 towers of light
  - Experiences include:
    - Sunrise Experience
    - Sunset Experience
    - By night
    - Viewing deck