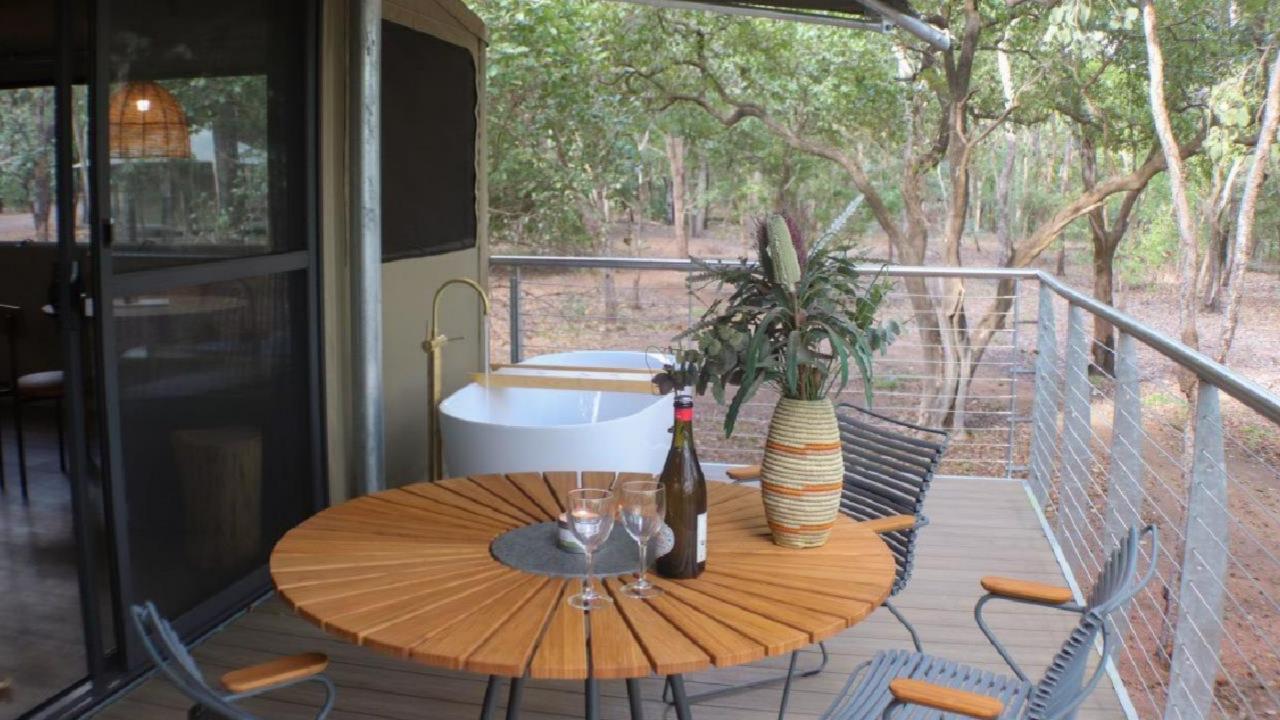

## Yellow Water Villas - Kakadu Tourism

- Kakadu National Park
- Located at Cooinda Lodge
- Five retreats
- Sleep 4 (2 adults / children)
- Kitchenette
- Ensuite
- Large veranda with outdoor bath and BBQ
- Sustainability is a priority
- Zero footprint
- Cooinda Lodge has:
  - Two restaurants
  - Bar
  - Two pools