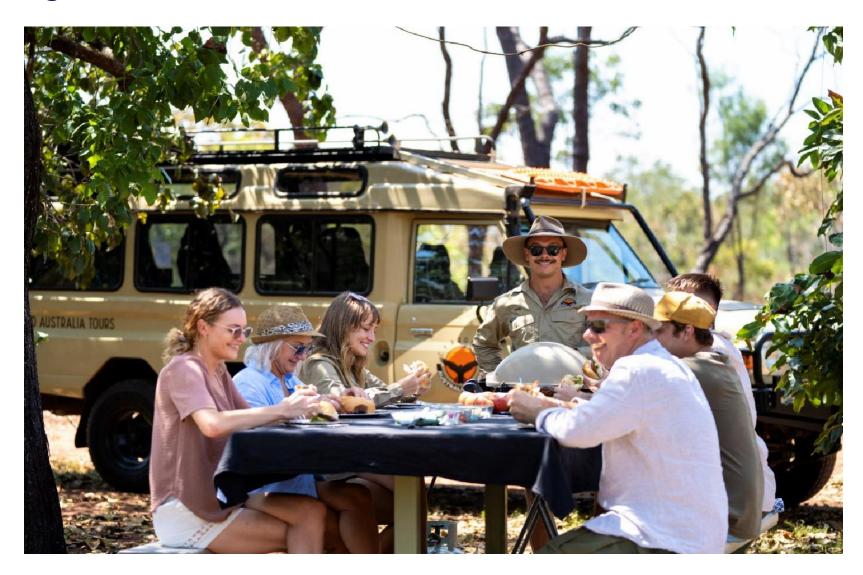

# **Autopia Tours**

### Territory Wildlife Park

- Half day
- City pick up
- Travel through park in an air conditioned vehicle
- Wallaby feeding, monsoonal rainforest for amazing bird aviaries
- 'Flight deck' presentation
- Pub style lunch at Berry Springs Tavern

#### Two day Kakadu Outback Retreat

- Two day / one night
- Max 20 guests
- Immersive one hour cultural experience
- Yellow Water Cruise
- Guided rock art walks through Burrungkuy and/or Ubirr region(s)
- Accommodation in Cooinda's Outback Retreat Glamping or Lodge room

https://autopiatours.com.au