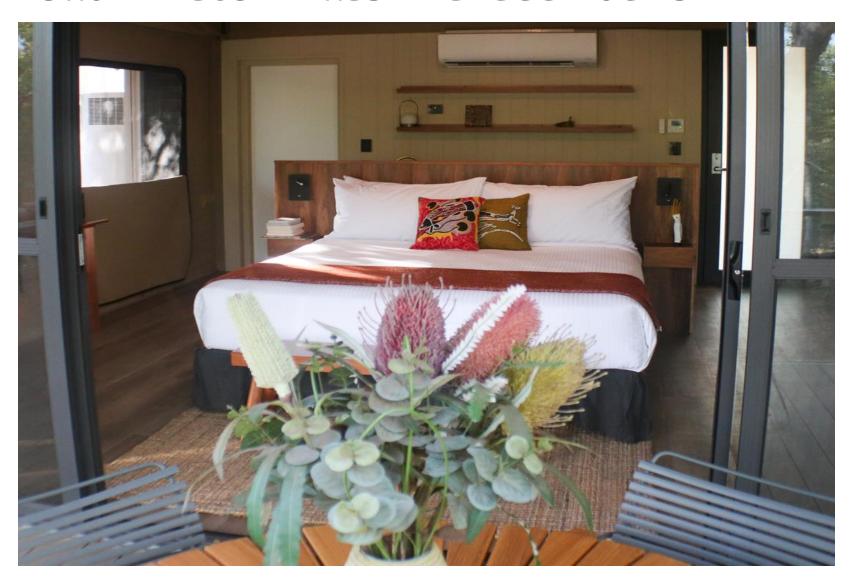

## Yellow Water Villas - Kakadu Tourism

- Kakadu National Park
- Located at Cooinda Lodge
- Five retreats
- Sleep 4 (2 adults / children)
- Kitchenette
- Ensuite
- Large veranda with outdoor bath and BBQ
- Sustainability is a priority
- Zero footprint
- Cooinda Lodge has:
  - Two restaurants
  - Bar
  - Two pools