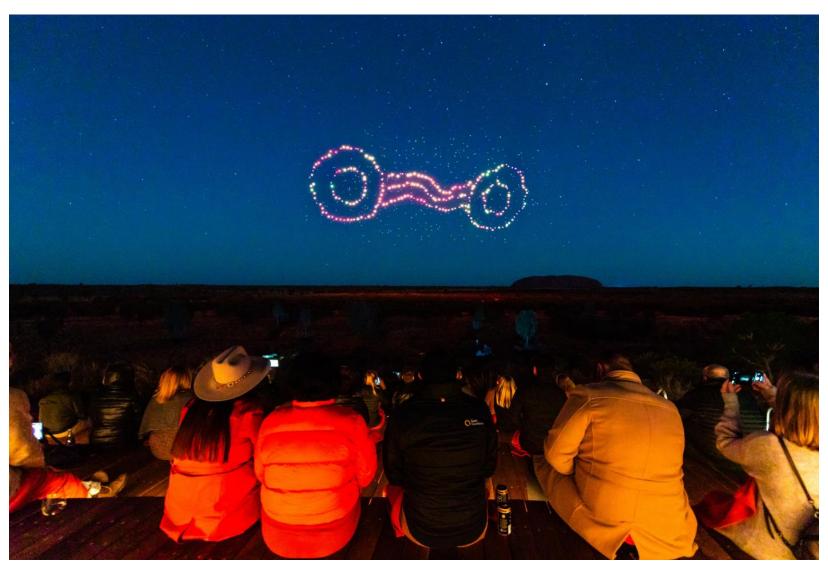

# Wintjiri Wiru

New product launched May 2023

### Wintjiri Wiru Sunset Dinner

- Drinks and canapés on arrival
- Gourmet picnic
- Beer and wine

### Wintjiri Wiru Twilight

- Cheese and dessert hamper
- Beer and wine

### Wintjiri Wiru After Dark

- Cheese and dessert hamper
- Beer and wine
- Late departure
- February December

Transfers included Light show runs for 20 minutes

www.ayersrockresort.com.au/wintjiri-wiru